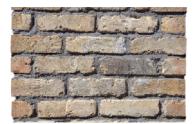

#### **Product Description:**

Reclaimed from Madison, Wisconsin, Silver Fox bricks have a smooth, satin face with rounded edges. Bricks Inc. works closely with demolition contractors, excavators, and builders to collect and offer the highest quality reclaimed Cream City Bricks

#### **Color Description:**

**Silver Fox** bricks are silver/grey with an earthy luster. Occasionally, painted surfaces, debris, and inclusions will be present.