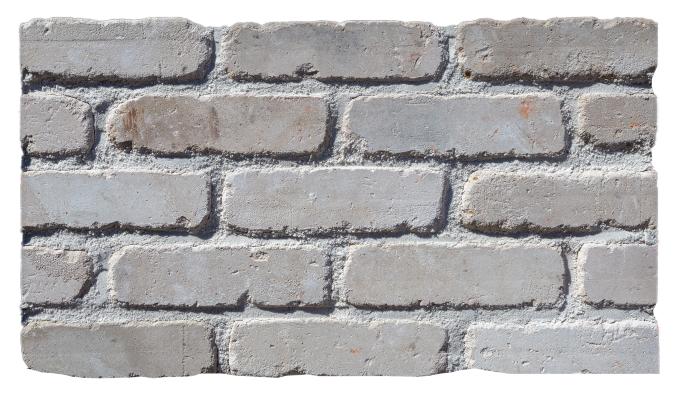

#### **Product Description:**

Reclaimed from Madison, Wisconsin, Silver Fox bricks have a smooth, satin face with rounded edges. Bricks Inc. works closely with demolition contractors, excavators, and builders to collect and offer the highest quality reclaimed Cream City Bricks

#### **Color Description:**

**Silver Fox** bricks are silver/grey with an earthy luster. Occasionally, painted surfaces, debris, and inclusions will be present.