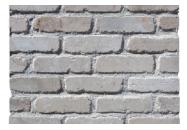

### Silver Fox Brick

#### **Color Description:**

**Silver Fox** bricks are silver/grey with an earthy luster. Occasionally, painted surfaces, debris, and inclusions will be present.