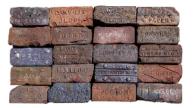

#### **Product Description:**

Reclaimed from Madison, Wisconsin, Silver Fox bricks have a smooth, satin face with rounded edges. Bricks Inc. works closely with demolition contractors, excavators, and builders to collect and offer the highest quality reclaimed Cream City Bricks

#### **Color Description:**

**Silver Fox** bricks are silver/grey with an earthy luster. Occasionally, painted surfaces, debris, and inclusions will be present.