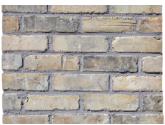

### Silver Fox Brick

#### **Color Description:**

**Silver Fox** bricks are silver/grey with an earthy luster. Occasionally, painted surfaces, debris, and inclusions will be present.